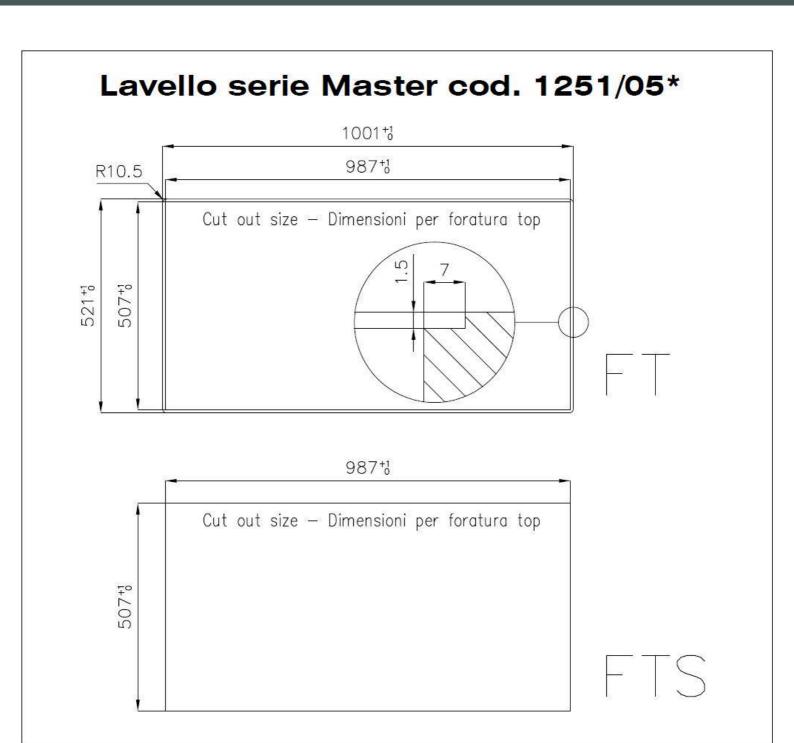

#### **DETAILS**

| Edge/Installation Type | Flush-mount   Top-mount                                         |
|------------------------|-----------------------------------------------------------------|
| Finish                 | Foster brushed                                                  |
| Material               | AISI 304 stainless steel                                        |
| Texture                | Foster brushed                                                  |
| Base                   | 60 cm                                                           |
| Dimensions             | 1000x520 mm                                                     |
| Standard fittings      | Fixing hooks, gasket, drain, overflow and siphon, boxed packing |
| Mixer holes            | 2 standard holes                                                |
| Built-in hole          | View technical data sheet                                       |

## **TECHNICAL DATA**