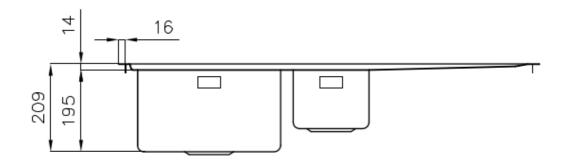

#### **DETAILS**

| Edge/Installation Type | Flush-mount   Top-mount                                         |
|------------------------|-----------------------------------------------------------------|
| Finish                 | Foster brushed                                                  |
| Material               | AISI 304 stainless steel                                        |
| Texture                | Foster brushed                                                  |
| Base                   | 60 cm                                                           |
| Dimensions             | 1000x520 mm                                                     |
| Standard fittings      | Fixing hooks, gasket, drain, overflow and siphon, boxed packing |
| Mixer holes            | 2 standard holes                                                |
| Built-in hole          | View technical data sheet                                       |

| Drainer                   | Yes                                                                                                                                                                                                         |
|---------------------------|-------------------------------------------------------------------------------------------------------------------------------------------------------------------------------------------------------------|
| Width                     | 100 cm                                                                                                                                                                                                      |
| Bowl dimension            | 340x400 + 180x400mm                                                                                                                                                                                         |
| Number of bowls           | 2 bowls                                                                                                                                                                                                     |
| Waste fitting             | Drain with automatic PM control                                                                                                                                                                             |
| FEATURES                  |                                                                                                                                                                                                             |
| Automatic waste fitting   | The waste-fitting with round remote knob is supplied; a practical accessory which makes it unnecessary to get wet in order to drain the water from the bowl.                                                |
| Basket 3,5" waste fitting | The drain is equipped with a large 3.5" drain, with the practical basket cap that prevents the discharge of solid parts.                                                                                    |
| Deep bowls                | This bowls reach an important depth, over 20 cm, thanks to the advanced production technology, that can be offer great capiency and practicity in all the washing operations.                               |
| Double mixer hole         | The large tap counter is already fitted with a series of 2 tap holes. In the second hole it is possible to install the remote control of the automatic drain or, alternatively, a practical soap dispenser. |
| High thickness            | Imm thick steel. A significant thickness, which guarantees the maximum sturdiness and durability.                                                                                                           |
| Perimetral overflow       | The overflow is always a security on the Foster sinks that prevents the overflow of water in case of oversights. The perimeter drain solution improves aesthetics thanks to its square and essential shape. |
| Small radius              | Bowls with squared shapes with a modern design and an increased capacity, for a minimal aesthetics connected with an extreme practicity.                                                                    |