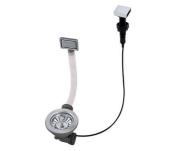

tively, a practical soap dispenser. |
| High thickness            | Imm thick steel. A significant thickness, which guarantees the maximum sturdiness and durability.                                                                                                           |
| Perimetral overflow       | The overflow is always a security on the Foster sinks that prevents the overflow of water in case of oversights. The perimeter drain solution improves aesthetics thanks to its square and essential shape. |
| Small radius              | Bowls with squared shapes with a modern design and an increased capacity, for a minimal aesthetics connected with an extreme practicity.                                                                    |



## **TECHNICAL DATA**











## **EQUIPMENT**



Automatic waste fitting - PM 8407 113

# Foster ==

## **OPTIONAL ACCESSORIES**



Glass chopping board 8631 300



HDPE Chopping board 8657 001



HPDE Twin chopping board 8644 101



Stainless steel basket 8611 000



Stainless steel plate rack 8100 303 \* only in combination with the accessory

8644 101



Stainless steel plate rack 8100 201



**White bowl** 8153 100



Graters kit with ring-holder and food collection tray

8159 101

\* only in combination with the accessory 8644 101



Stainless steel perforated tray

8151 000

\* only in combination with the accessory 8644 101



## **RECOMMENDED PAIRINGS**



Mixer Tap Master 8493 000



Mixer Tap Play 8487 000