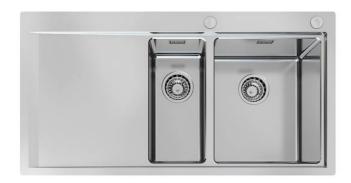

## **Sink Master**

Bowl on the right Kitchen Sinks Code: 1251 051

#### **DETAILS**

| Edge/Installation Type | Flush-mount   Top-mount                                         |
|------------------------|-----------------------------------------------------------------|
| Finish                 | Foster brushed                                                  |
| Material               | AISI 304 stainless steel                                        |
| Texture                | Foster brushed                                                  |
| Base                   | 60 cm                                                           |
| Dimensions             | 1000x520 mm                                                     |
| Standard fittings      | Fixing hooks, gasket, drain, overflow and siphon, boxed packing |
| Mixer holes            | 2 standard holes                                                |
| Built-in hole          | View technical data sheet                                       |

| Drainer                   | Yes                                                                                                                                                                                                         |
|---------------------------|-------------------------------------------------------------------------------------------------------------------------------------------------------------------------------------------------------------|
| Width                     | 100 cm                                                                                                                                                                                                      |
| Bowl dimension            | 340x400 + 180x400mm                                                                                                                                                                                         |
| Number of bowls           | 2 bowls                                                                                                                                                                                                     |
| Waste fitting             | Drain with automatic PM control                                                                                                                                                                             |
| FEATURES                  |                                                                                                                                                                                                             |
| Automatic waste fitting   | The waste-fitting with round remote knob is supplied; a practical accessory which makes it unnecessary to get wet in order to drain the water from the bowl.                                                |
| Basket 3,5" waste fitting | The drain is equipped with a large 3.5" drain, with the practical basket cap that prevents the discharge of solid parts.                                                                                    |
| Deep bowls                | This bowls reach an important depth, over 20 cm, thanks to the advanced production technology, that can be offer great capiency and practicity in all the washing operations.                               |
| Double mixer hole         | The large tap counter is already fitted with a series of 2 tap holes. In the second hole it is possible to install the remote control of the automatic drain or, alternatively, a practical soap dispenser. |
| High thickness            | Imm thick steel. A significant thickness, which guarantees the maximum sturdiness and durability.                                                                                                           |
| Perimetral overflow       | The overflow is always a security on the Foster sinks that prevents the overflow of water in case of oversights. The perimeter drain solution improves aesthetics thanks to its square and essential shape. |
| Small radius              | Bowls with squared shapes with a modern design and an increased capacity, for a minimal aesthetics connected with an extreme practicity.                                                                    |