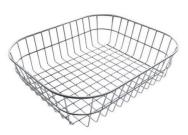

## **OPTIONAL ACCESSORIES**

Glass chopping board 8631 300

HDPE Chopping board 8657 001

HPDE Twin chopping board 8644 101

Stainless steel basket 8611 000

Stainless steel plate rack 8100 303 \* only in combination with the accessory

8644 101

Stainless steel plate rack 8100 201

**White bowl** 8153 100

Graters kit with ring-holder and food collection tray

8159 101

\* only in combination with the accessory 8644 101

Stainless steel perforated tray