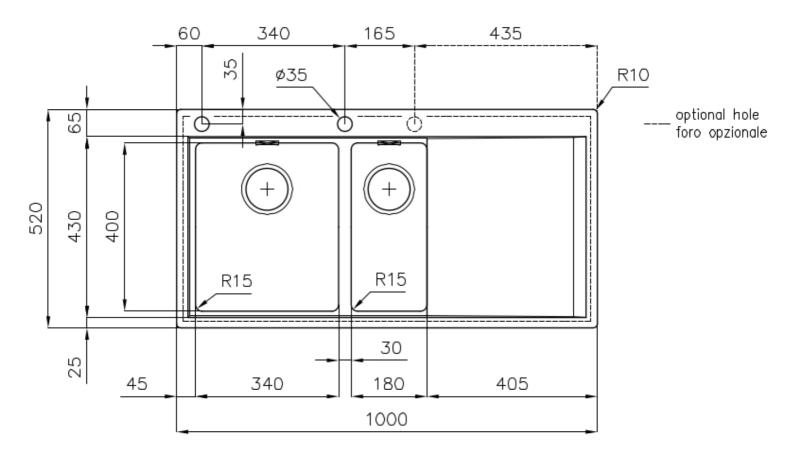

#### **DETAILS**

| Edge/Installation Type | Flush-mount   Top-mount                                         |
|------------------------|-----------------------------------------------------------------|
| Finish                 | Foster brushed                                                  |
| Material               | AISI 304 stainless steel                                        |
| Texture                | Foster brushed                                                  |
| Base                   | 60 cm                                                           |
| Dimensions             | 1000x520 mm                                                     |
| Standard fittings      | Fixing hooks, gasket, drain, overflow and siphon, boxed packing |
| Mixer holes            | 2 standard holes                                                |
| Built-in hole          | View technical data sheet                                       |

| Drainer                   | Yes                                                                                                                                                                                                         |
|---------------------------|-------------------------------------------------------------------------------------------------------------------------------------------------------------------------------------------------------------|
| Width                     | 100 cm                                                                                                                                                                                                      |
| Bowl dimension            | 340x400 + 180x400mm                                                                                                                                                                                         |
| Number of bowls           | 2 bowls                                                                                                                                                                                                     |
| Waste fitting             | Drain with automatic PM control                                                                                                                                                                             |
| FEATURES                  |                                                                                                                                                                                                             |
| Automatic waste fitting   | The waste-fitting with round remote knob is supplied; a practical accessory which makes it unnecessary to get wet in order to drain the water from the bowl.                                                |
| Basket 3,5" waste fitting | The drain is equipped with a large 3.5" drain, with the practical basket cap that prevents the discharge of solid parts.                                                                                    |
| Deep bowls                | This bowls reach an important depth, over 20 cm, thanks to the advanced production technology, that can be offer great capiency and practicity in all the washing operations.                               |
| Double mixer hole         | The large tap counter is already fitted with a series of 2 tap holes. In the second hole it is possible to install the remote control of the automatic drain or, alternatively, a practical soap dispenser. |
| High thickness            | Imm thick steel. A significant thickness, which guarantees the maximum sturdiness and durability.                                                                                                           |
| Perimetral overflow       | The overflow is always a security on the Foster sinks that prevents the overflow of water in case of oversights. The perimeter drain solution improves aesthetics thanks to its square and essential shape. |
| Small radius              | Bowls with squared shapes with a modern design and an increased capacity, for a minimal aesthetics connected with an extreme practicity.                                                                    |

## **TECHNICAL DATA**