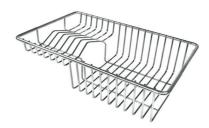

## **OPTIONAL ACCESSORIES**

Glass chopping board 8631 300

HDPE Chopping board 8657 001

HPDE Twin chopping board 8644 101

Stainless steel basket 8611 000

Stainless steel plate rack 8100 303 \* only in combination with the accessory

8644 101

Stainless steel plate rack 8100 201

**White bowl** 8153 100

Graters kit with ring-holder and food collection tray

8159 101

\* only in combination with the accessory 8644 101

Stainless steel perforated tray