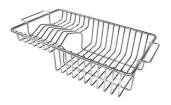

## **OPTIONAL ACCESSORIES**

Glass chopping board 8631 300

HDPE Chopping board 8657 001

HPDE Twin chopping board 8644 101

Stainless steel basket 8611 000

Stainless steel plate rack 8100 303 \* only in combination with the accessory

8644 101

Stainless steel plate rack 8100 201

**White bowl** 8153 100

Graters kit with ring-holder and food collection tray

8159 101

\* only in combination with the accessory 8644 101

Stainless steel perforated tray